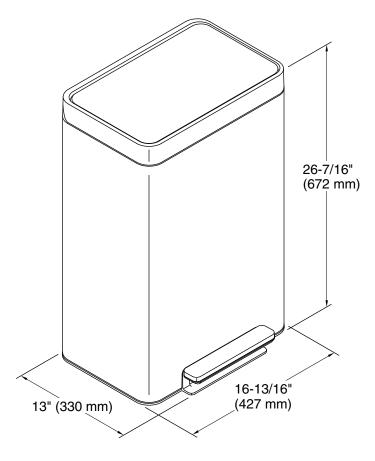

# 13-Gallon Step Can K-20940

## **Technical Information**

All product dimensions are nominal. Material: Stainless Steel